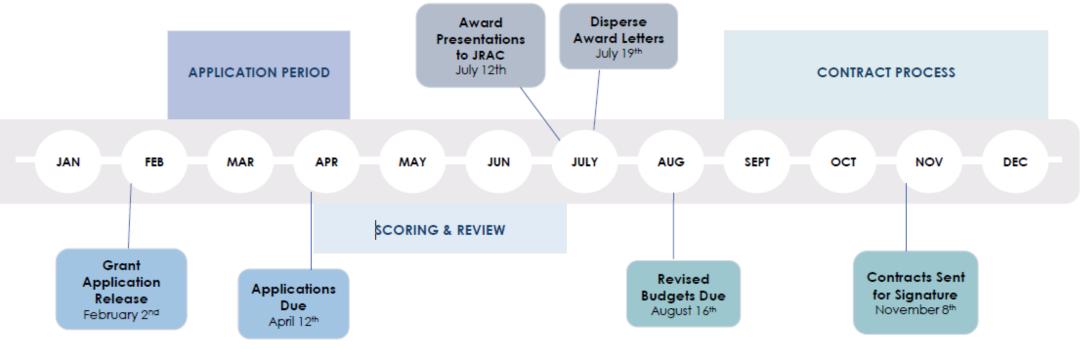

### **IDOC Grant Process**

# **Request for Proposals Guidelines**

- Target Population by Grant Entity
  - Grant funds are intended to benefit these specific populations served by eligible entities.
- Funding Consideration and Prioritization
  - Prioritization recommended by Advisory Board
- Grantee Requirements
- Funding Restrictions
- Grant Application Procedures